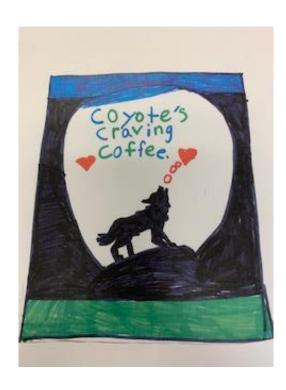

2 Coffee Blends:

Coyote's Craving Coffee Blend (Dark Roast)
Whole Bean OR Ground

The River Blend (Medium Roast) \* Blend served at "The Landing" in Marysville \* Whole Bean OR Ground

Thank you to all the students that submitted artwork for the special Gibson-Neill Blend. We are happy to announce the winner is Gwen and Taylor with their Coyote's Craving Coffee Design! Their artwork will be on the cover of that blend. Congratulations!